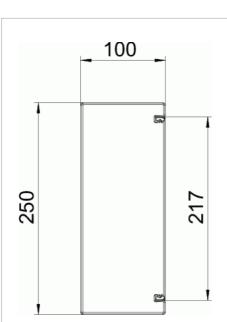

Scope of delivery: cover and base as complete unit Coloured versions available on request in various RAL shades.

| Туре      | Height<br>mm | Width | Length<br>mm    | Pack.<br>m | Weight kg/100 m | ArtNo.  |
|-----------|--------------|-------|-----------------|------------|-----------------|---------|
| BSKM 1025 | 100          | 250   | 2000            | 2          | 710.600         | 7216400 |
| St Steel  |              | FS    | Strip-galvanise | ed         |                 | /m      |