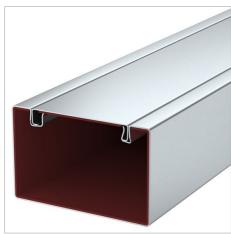

## Technical data sheet Metal fire protection duct, I30 to I120

Sheet steel duct with intumescent interior coating In case of fire, actively prevents the spread of fire in the duct and protects emergency and escape routes against the impacts of a cable fire. The cover and base are securely interconnected using the self-contacting patented locking brackets. This also creates the equipotential bonding.

Fire resistance classes I30 to I120 according to DIN 4102 Part 11.

Mounting options: directly on the wall or under the ceiling, beneath system floors on the raw floor, or suspended on support systems or using connector elements (support spacing, max. 1 m).