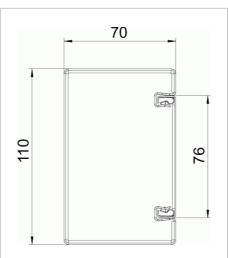

Scope of delivery: cover and base as complete unit Coloured versions available on request in various RAL shades.

| Туре      | Height | Width | Length          | Pack. | Weight   | ArtNo.  |
|-----------|--------|-------|-----------------|-------|----------|---------|
|           | mm     | mm    | mm              | m     | kg/100 m |         |
| BSKM 0711 | 70     | 110   | 2000            | 2     | 387.000  | 7216300 |
| St Steel  |        | FS    | Strip-galvanise | ed    |          | /m      |