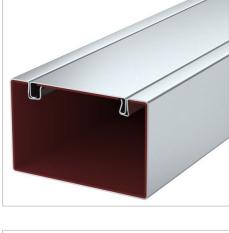

## Technical data sheet Metal fire protection duct, I30 to I120

Sheet steel duct with intumescent interior coating In case of fire, actively prevents the spread of fire in the duct and protects emergency and escape routes against the impacts of a cable fire. The cover and base are securely interconnected using the self-contacting patented locking brackets. This also creates the equipotential bonding.

Fire resistance classes I30 to I120 according to DIN 4102 Part 11.

Mounting options: directly on the wall or under the ceiling, beneath system floors on the raw floor, or suspended on support systems or using connector elements (support spacing, max. 1 m).