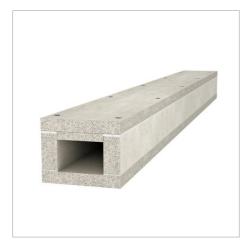

## Technical data sheet Fire protection duct

Fire protection duct for fire-proof routing of photovoltaic cables and inside and outside buildings. Consists of non-conductive, frostresistant fibre glass lightweight concrete and fulfils the requirements for the contact protection of rescue services in case of fire. Tested and approved to DIN 4102 Part 11, as an I30 duct, may therefore be used in emergency and escape routes. Including lid screws and 3 m of sealing strip.