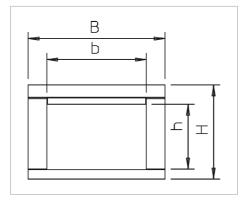

| Туре      | Dimension<br>h | Dimension<br>b | Dimension<br>H | Dimension<br>B | Length<br>mm | Weight      | ArtNo.  |
|-----------|----------------|----------------|----------------|----------------|--------------|-------------|---------|
|           | mm             | mm             | mm             | mm             |              | kg/100<br>m |         |
| BSKP 0406 | 40             | 60             | 80             | 100            | 1000         | 480.000     | 7214700 |